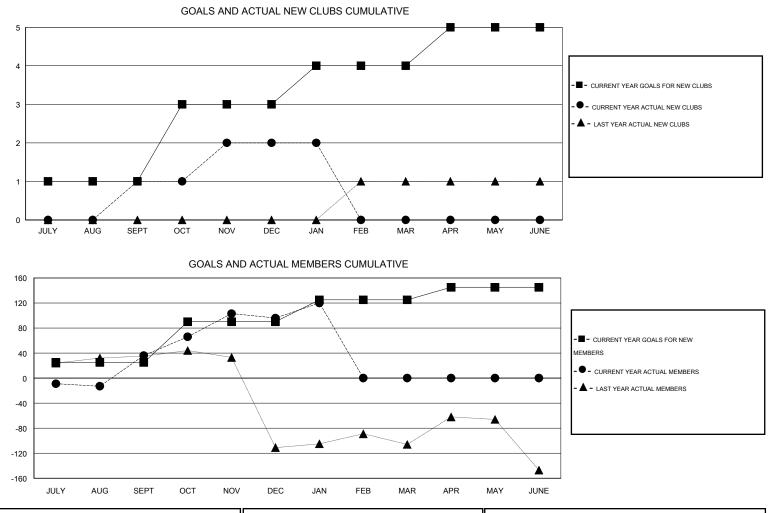

## GMT: V S Kukreja

| LOCATION | INDIA |
|----------|-------|
|----------|-------|

GMT CA 6

| Clubs                 |                  |           |                  |                       | Members       |                    |                                     |                    |                  |  |
|-----------------------|------------------|-----------|------------------|-----------------------|---------------|--------------------|-------------------------------------|--------------------|------------------|--|
| RESULTS FOR 2015-2016 |                  |           |                  | RESULTS FOR 2015-2016 |               |                    |                                     |                    |                  |  |
| QUARTER               | NEW CLUB<br>GOAL | NEW CLUBS | DROPPED<br>CLUBS | NET<br>GAIN/LOSS      | QUARTER       | NEW MEMBER<br>GOAL | CHARTER AND<br>NEW MEMBERS<br>ADDED | DROPPED<br>MEMBERS | NET<br>GAIN/LOSS |  |
| JULY/AUG/SEPT         | 1                | 1         | 0                | 1                     | JULY/AUG/SEPT | 25                 | 58                                  | 22                 | 36               |  |
| OCT/NOV/DEC           | 2                | 1         | 3                | -2                    | OCT/NOV/DEC   | 65                 | 118                                 | 58                 | 60               |  |
| JAN/FEB/MAR           | 1                | 0         | 0                | 0                     | JAN/FEB/MAR   | 35                 | 31                                  | 7                  | 24               |  |
| APR/MAY/JUNE          | 1                | 0         | 0                | 0                     | APR/MAY/JUNE  | 20                 | 0                                   | 0                  | 0                |  |